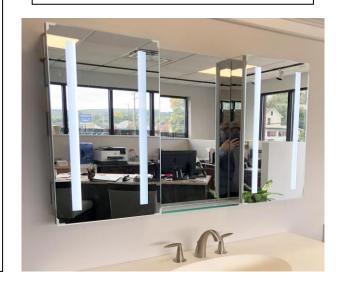

## **MEDICINE CABINET**

MODEL#: VEN 5730/18-21-18-1

# **VENUS COLLECTION**

#### **FEATURES:**

- TWO 18X30" LED CABINETS, ONE 21X30" CENTER STATIONARY MIRROR (W/ GLASS SHELF ASSEMBLY FOR SURFACE APPLICATIONS ONLY).
- THREE ADJUSTABLE 3/8" THICK HIGH POLISHED GLASS SHELVES.
  BEHIND DOOR OF EACH CABINET.
- SHELVING WITH LOCKDOWN MECHANISM (NO HOLES IN CABINET).
- 6000K, 3300 LUMENS.
- 165-DEGREE PROPRIETARY SOFT CLOSE HEAVY DUTY HINGES.
- FULL GASKET BEHIND DOOR.
- HIGH RESOLUTION SILVER PLATE GLASS MIRRORS FRONT, BACK OF DOOR AND BACK WALL.
- BACK WALL MIRROR FULLY SEALED.
- PACKED IN FOUR WALL (FOLDED DOUBLE WALL) CORRUGATION.

### **MIRROR FINISHES:**

FLAT POLISHED EDGE

OVERALL SIZE DIMENSION: 57" WIDE X 30" HIGH X 5 3/16" DEEP

ROUGH OPENING DIMENSION (EACH CABINET): 17 3/8 " WIDE X 29 3/8"

HIGH X 4" DEEP

**DOOR THICKNESS: 13/16"** 